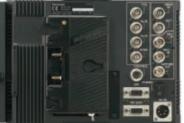

#### 2 SDI Inputs, PC Input Compatible

Compatible with multiple HD and SD formats. Two SDI input with automatic switching between HD and SD comes standard. Also equipped with one SDI output, a Component input (Y/Pb/Pr ,RGB switching), Y/C and Composite.RGB is compatible with PC input.

rear panel (BT-LH2600W)

rear panel (BT-LH1700W)

rear view (BT-LH2600W)

rear view (BT-LH1700W)