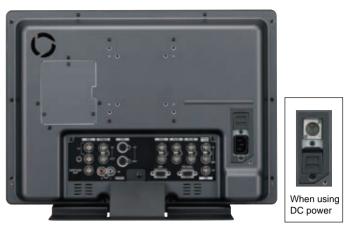

#### HD/SD Compatibility

Cine Gamm

one

The BT-LH900A is equipped with two SDI inputs (auto HD/SD IN, switched OUT), one component input (Y/Pb/Pr or RGBS) and one composite input.

Rear Panel

| LH900A                   |                                                  |
|--------------------------|--------------------------------------------------|
| Connectors               |                                                  |
| Video Input :            | Video:1line, BNC x 2(Through-out connector x 1)  |
|                          | Analog component(Y/Pb/Pr/RGBS): 1line, BNC x 4   |
|                          | SDI:2lines, BNC x 3(Switched out connector x 1)  |
| GPI:                     | D-SUB,9pin                                       |
| RS-232C:                 | D-SUB,9pin                                       |
| External DC power input: | XLR,4pin                                         |
| Accessories:             | Battery holder for Anton/Bauer battery(Built-in) |