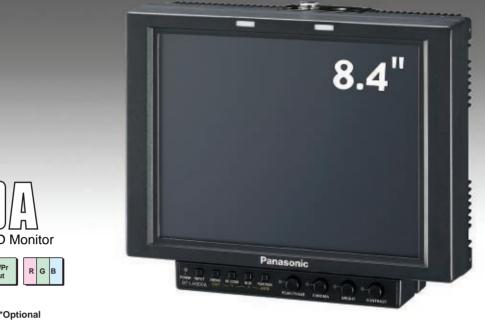

## Compact 8.4" Model with HD/SD Compatibility

Thin, Lightweight and Energy Efficient, **Plus DC Operation** 

mounting\*

With its slim 2.5" (65mm) profile and light 4.4lbs(2.0kg) weight, the HDcompatible BT-LH900A provides the full advantage of the LCD panel's space-saving design. It saves energy too, consuming far less power than a conventional CRT HD monitor. And its DC operation makes the BT-LH900 ideal for outdoor locations.

#### HD/SD Compatibility

Cine Gamm

one

The BT-LH900A is equipped with two SDI inputs (auto HD/SD IN, switched OUT), one component input (Y/Pb/Pr or RGBS) and one composite input.

#### 170° Viewing Angle

A high-brightness, high-contrast LCD panel gives the BT-LH900A a wide viewing angle of 170°, both vertically and horizontally. This minimizes color variation and ensures sharp, easy-to-see images when the monitor is viewed from different angles.