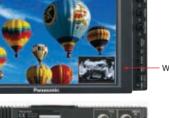

#### **Waveform Monitoring**

The input signal is displayed as a waveform for monitoring. Display of the waveform can be positioned in any of the four corners of the screen.

Waveform monitoring screen

Shown in the panel

Waveform monitor screen