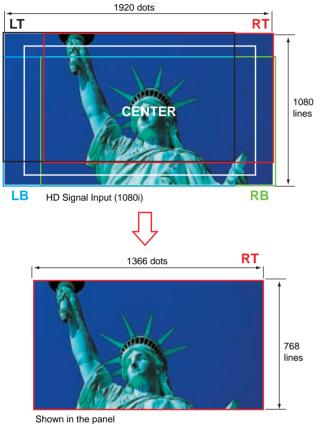

#### **Pixel-to-Pixel**

Equipped only with the BT-LH2600W

The BT-LH2600W is equipped with a pixel-to-pixel function. This function allows you to display and confirm video pixels inputted in HD-SDI without any resizing. When using 1080i, choose from LT/RT/LB/RB/CENTER for the display area. In 720p, it is displayed in the actual size.

#### 1080i

720p