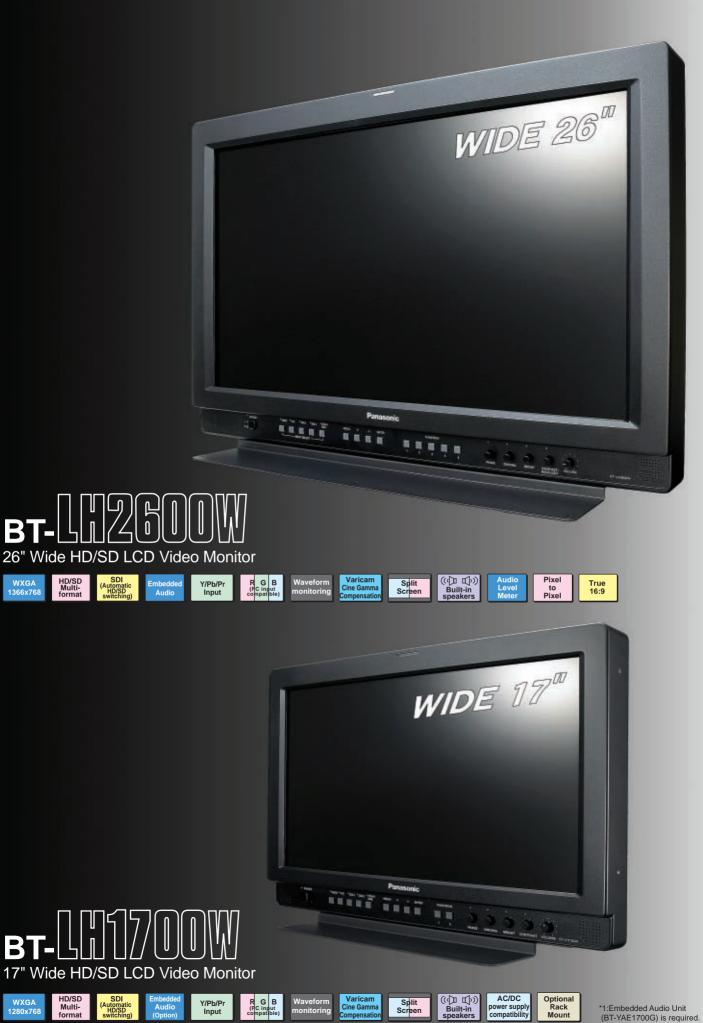

# Panasonic ideas for life

LCD Monitors Lineup Catalogue BT-LIZGOOW BT-LIZGOOW BT-LIGGOOA

\*1

\*1:Embedded Audio Unit (BT-YAE1700G) is required.

## Widescreen HD/SD LCD Monitor with High Speed Response, Super Fast Image Processing and Built-In SDI / HD SDI Compatibility

#### SPECIFICATIONS

|                          | BT-LH2600W                                                   | BT-LH1700W                                                |  |  |  |  |
|--------------------------|--------------------------------------------------------------|-----------------------------------------------------------|--|--|--|--|
| GENERAL                  |                                                              |                                                           |  |  |  |  |
| Power Requirement:       | AC100V - 240V 50/60Hz,                                       | AC100V - 240V 50/60Hz, DC12V(11V - 17V)                   |  |  |  |  |
| Power Consumption:       | 1.5A - 0.6 A                                                 | 1.1A - 0.6 A ; 4.5A with 12V DC                           |  |  |  |  |
| Dimensions (WxHxD):      | 26.1" x 17.6" x 10.6" (663 x 456.1 x 270mm, Including stand) | 17" x 12.7" x 7.8" (430 x 323.5 x 198mm, Including stand) |  |  |  |  |
| · · · · ·                | 26.1" x 17.3" x 4.5" (663 x 441.5 x 114mm,                   | 17" x 12.2" x 3.2" (430 x 309 x 81.1mm,                   |  |  |  |  |
|                          | Main unit only; not including stand)                         | Main unit only; not including stand)                      |  |  |  |  |
| Weight:                  | 17.5kg(38.5lbs) (Including stand),                           | 8.1kg(17.8lbs) (Including stand),                         |  |  |  |  |
| C C                      | 15.0kg(33.0lbs) (Main unit only; not including stand)        | 7.2kg(15.8lbs) (Main unit only; not including stand)      |  |  |  |  |
| Operating Temperature:   | +5°C                                                         | - +35°C                                                   |  |  |  |  |
| Operating Humidity:      | 20% - 80%                                                    | % (non dew)                                               |  |  |  |  |
| Storage Temperature:     | -20°C                                                        | - +60°C                                                   |  |  |  |  |
| Storage Humidity:        | 10% - 90%                                                    | % (non dew)                                               |  |  |  |  |
| Display Panel            |                                                              |                                                           |  |  |  |  |
| Panel Size:              | 26"                                                          | 17.1"                                                     |  |  |  |  |
| Aspect Ratio:            | 16:9                                                         | 15:9                                                      |  |  |  |  |
| Resolution:              | 1,366 x 768 pixel (WXGA)                                     | 1,280 x 768 pixel (WXGA)                                  |  |  |  |  |
| Display colors:          | More than 16,770,000 colors                                  | More than 16,700,000 colors                               |  |  |  |  |
| Viewing Angle:           | 1                                                            | 76°                                                       |  |  |  |  |
| Connectors               |                                                              |                                                           |  |  |  |  |
| Video input:             | Video : 1 line, BNC x 2 (7                                   | Through-out connector x 1)                                |  |  |  |  |
|                          |                                                              | hrough-out connector x 1)                                 |  |  |  |  |
|                          |                                                              | line,BNC x 8 (Through-out connector x 4)                  |  |  |  |  |
|                          | However, with RGB-COMP input, it is R, G, B, HD,             |                                                           |  |  |  |  |
|                          | SDI : 2 line,BNC x 3 (switched-out connector x 1)            |                                                           |  |  |  |  |
| Audio input:             |                                                              | (2 (stereo)                                               |  |  |  |  |
| GPI:                     | D-SUB, 9pin                                                  |                                                           |  |  |  |  |
| RS-232C:                 | D-SUB, 9pin                                                  |                                                           |  |  |  |  |
| External DC power input: |                                                              | XLR, 4-pin x 1                                            |  |  |  |  |
| Signal level             |                                                              |                                                           |  |  |  |  |
| Video:                   |                                                              | vel: 0.3Vp-p - 4.0Vp-p                                    |  |  |  |  |
|                          |                                                              | level: TTL level                                          |  |  |  |  |
| Audio:                   |                                                              | nal level: 0.5Vrms                                        |  |  |  |  |
|                          | Speaker output: 0.5W + 0.5W                                  |                                                           |  |  |  |  |
| Accessories:             | Power cord, power                                            | er cord hook, screw                                       |  |  |  |  |