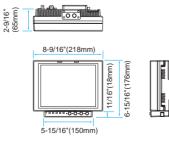

#### Dimensions

BT-LH900A

|                         | BT                                                      |
|-------------------------|---------------------------------------------------------|
| GENERAL                 |                                                         |
| Power Requirements:     | DC12V(11 ~ 17V)                                         |
| Power Consumption:      | 22.8W                                                   |
| Dimensions (W x H x D): | 8-9/16 " x6-15/16 " x2-7/16 " ( 218 x 176(4U) x 65 mm ) |
| Weight:                 | 2.0 kg (4.4 dlbs)                                       |
| Operating Temperature:  | +0°C - +40°C                                            |
| Operating Humidity:     | 10% - 85% (non dew)                                     |
| Storage Temperature:    | -20°C - +60°C                                           |
| Display Panel           |                                                         |
| Panel Size:             | 8.4"                                                    |
| Aspect Ratio:           | 4:3                                                     |
| Resolution:             | 1024 x 768 pixel(XGA)                                   |
| Display colors:         | More than 16,770,000 colors                             |
| Viewing Angle:          | 170°                                                    |