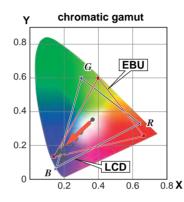

#### Color Gamut

Colors on CRT monitors appear different from those on LCD monitors due to slight differences in the monitors' chromatic ranges. BT-LH2600W/BT-LH1700W uses a technology called color space conversion to produce the same EBU\*4-based colors as a CRT. \*4 SMPTE-C in North America.