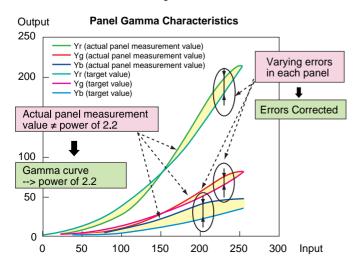

#### **Broadcast Quality Gradation**, **Compensation for Each Monitor**

In order to make the LCD monitor suitable for professional broadcasting applications, compensation is conducted for each monitor in 256 discrete RGB steps, rated gamma properties (g=2.2) are reproduced, and gradation suitable for broadcasting is achieved. Color temperature of 9300K/6500K/5600K; 3000-9300K can be selected with the variable setting.