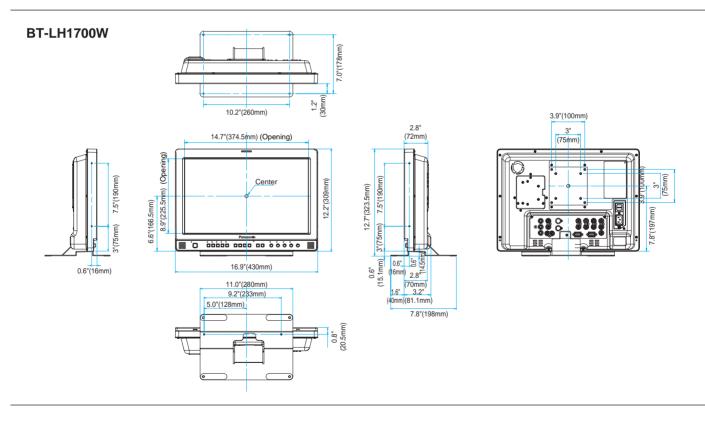

#### SPECIFICATIONS

|                          | BT-LH2600W                                                   | BT-LH1700W                                                |  |  |  |  |
|--------------------------|--------------------------------------------------------------|-----------------------------------------------------------|--|--|--|--|
| GENERAL                  |                                                              |                                                           |  |  |  |  |
| Power Requirement:       | AC100V - 240V 50/60Hz,                                       | AC100V - 240V 50/60Hz, DC12V(11V - 17V)                   |  |  |  |  |
| Power Consumption:       | 1.5A - 0.6 A                                                 | 1.1A - 0.6 A ; 4.5A with 12V DC                           |  |  |  |  |
| Dimensions (WxHxD):      | 26.1" x 17.6" x 10.6" (663 x 456.1 x 270mm, Including stand) | 17" x 12.7" x 7.8" (430 x 323.5 x 198mm, Including stand) |  |  |  |  |
| · · · · ·                | 26.1" x 17.3" x 4.5" (663 x 441.5 x 114mm,                   | 17" x 12.2" x 3.2" (430 x 309 x 81.1mm,                   |  |  |  |  |
|                          | Main unit only; not including stand)                         | Main unit only; not including stand)                      |  |  |  |  |
| Weight:                  | 17.5kg(38.5lbs) (Including stand),                           | 8.1kg(17.8lbs) (Including stand),                         |  |  |  |  |
| C C                      | 15.0kg(33.0lbs) (Main unit only; not including stand)        | 7.2kg(15.8lbs) (Main unit only; not including stand)      |  |  |  |  |
| Operating Temperature:   | +5°C                                                         | - +35°C                                                   |  |  |  |  |
| Operating Humidity:      | 20% - 80%                                                    | % (non dew)                                               |  |  |  |  |
| Storage Temperature:     | -20°C                                                        | - +60°C                                                   |  |  |  |  |
| Storage Humidity:        | 10% - 90%                                                    | % (non dew)                                               |  |  |  |  |
| Display Panel            |                                                              |                                                           |  |  |  |  |
| Panel Size:              | 26"                                                          | 17.1"                                                     |  |  |  |  |
| Aspect Ratio:            | 16:9                                                         | 15:9                                                      |  |  |  |  |
| Resolution:              | 1,366 x 768 pixel (WXGA)                                     | 1,280 x 768 pixel (WXGA)                                  |  |  |  |  |
| Display colors:          | More than 16,770,000 colors                                  | More than 16,700,000 colors                               |  |  |  |  |
| Viewing Angle:           | 1                                                            | 76°                                                       |  |  |  |  |
| Connectors               |                                                              |                                                           |  |  |  |  |
| Video input:             | Video : 1 line, BNC x 2 (7                                   | Through-out connector x 1)                                |  |  |  |  |
|                          |                                                              | hrough-out connector x 1)                                 |  |  |  |  |
|                          |                                                              | line,BNC x 8 (Through-out connector x 4)                  |  |  |  |  |
|                          | However, with RGB-COMP input, it is R, G, B, HD,             |                                                           |  |  |  |  |
|                          | SDI : 2 line,BNC x 3 (switched-out connector x 1)            |                                                           |  |  |  |  |
| Audio input:             |                                                              | (2 (stereo)                                               |  |  |  |  |
| GPI:                     | D-SUB, 9pin                                                  |                                                           |  |  |  |  |
| RS-232C:                 | D-SUB, 9pin                                                  |                                                           |  |  |  |  |
| External DC power input: |                                                              | XLR, 4-pin x 1                                            |  |  |  |  |
| Signal level             |                                                              |                                                           |  |  |  |  |
| Video:                   |                                                              | vel: 0.3Vp-p - 4.0Vp-p                                    |  |  |  |  |
|                          |                                                              | level: TTL level                                          |  |  |  |  |
| Audio:                   |                                                              | nal level: 0.5Vrms                                        |  |  |  |  |
|                          | Speaker output: 0.5W + 0.5W                                  |                                                           |  |  |  |  |
| Accessories:             | Power cord, power                                            | er cord hook, screw                                       |  |  |  |  |