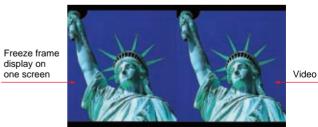

## Coordination of Multiple Cameras on Split Screens

A frame of video can easily be frozen and displayed as a still image on the left side of the screen. This function can be utilized to match a live camera with a frame of video shot at an earlier time or with a different camera. There are two display modes: FULL for displaying and comparing the entire image on the screen and PART for displaying and comparing only the center part of the images.

#### FULL — Full Screen Display

PART — Center Screen Display