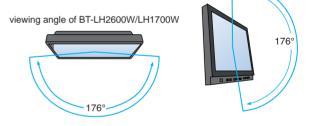

#### Wide 176° Horizontal and Vertical Viewing Angle

A 176° horizontal and vertical viewing angle has been realized by using a high intensity, high contrast LCD

panel. Ease of viewing is secured by reducing changes in color due to the viewing angle.