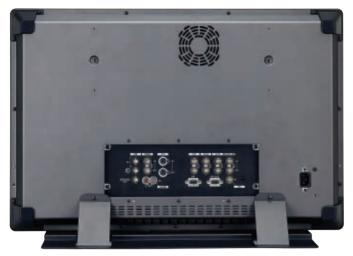

#### 2 SDI Inputs, PC Input Compatible

Compatible with multiple HD and SD formats. Two SDI input with automatic switching between HD and SD comes standard. Also equipped with one SDI output, a Component input (Y/Pb/Pr ,RGB switching), Y/C and Composite.RGB is compatible with PC input.

rear panel (BT-LH2600W)

rear panel (BT-LH1700W)