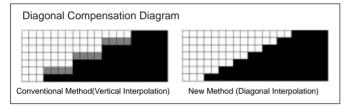

#### **Diagonal Line Compensation Processing** Circuit

Reduces the occurrence of jagged noise in the diagonal direction, not just vertically in the field, by detecting correlations and making optimal interpolations. This results in the smooth reproduction of footage.