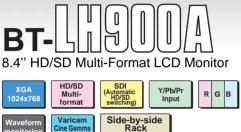

## Compact 8.4" Model with HD/SD Compatibility

Thin, Lightweight and Energy Efficient, **Plus DC Operation** 

mounting\*

With its slim 2.5" (65mm) profile and light 4.4lbs(2.0kg) weight, the HDcompatible BT-LH900A provides the full advantage of the LCD panel's space-saving design. It saves energy too, consuming far less power than a conventional CRT HD monitor. And its DC operation makes the BT-LH900 ideal for outdoor locations.

#### HD/SD Compatibility

Cine Gamm

one

The BT-LH900A is equipped with two SDI inputs (auto HD/SD IN, switched OUT), one component input (Y/Pb/Pr or RGBS) and one composite input.