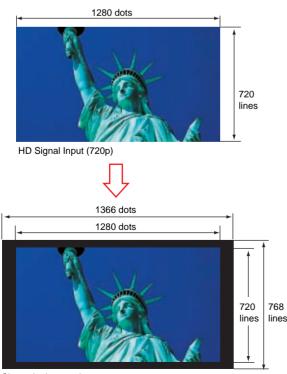

#### **Pixel-to-Pixel**

Equipped only with the BT-LH2600W

The BT-LH2600W is equipped with a pixel-to-pixel function. This function allows you to display and confirm video pixels inputted in HD-SDI without any resizing. When using 1080i, choose from LT/RT/LB/RB/CENTER for the display area. In 720p, it is displayed in the actual size.

#### 1080i

720p