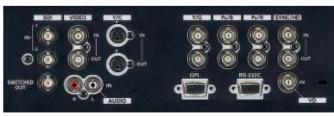

#### 2 SDI Inputs, PC Input Compatible

Compatible with multiple HD and SD formats. Two SDI input with automatic switching between HD and SD comes standard. Also equipped with one SDI output, a Component input (Y/Pb/Pr ,RGB switching), Y/C and Composite.RGB is compatible with PC input.

rear panel (BT-LH2600W)

rear panel (BT-LH1700W)