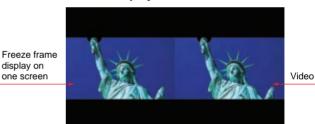

## Coordination of Multiple Cameras on Split Screens

A frame of video can easily be frozen and displayed as a still image on the left side of the screen. This function can be utilized to match a live camera with a frame of video shot at an earlier time or with a different camera. There are two display modes: FULL for displaying and comparing the entire image on the screen and PART for displaying and comparing only the center part of the images.

#### FULL — Full Screen Display

PART — Center Screen Display