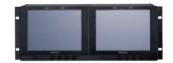

r or viewfinder. **Panel Features:**

The control panel is separated from the monitor, making the

**Broadcast-Quality Color and Gradation** With 1,024 x 768 (XGA) pixels, the BT-LH900A has the high resolution

**Detached Control Panel Adds Versatility** 

needed to provide broadcast-quality color reproduction and gradation.

BT-LH900A suitable for a wide range of applications, including use as

- Cine gamma correction function allows use as a viewfinder for the VARICAM AJ-HDC27H
- Equipped with a waveform monitor function
- Equipped with marker and blue-only functions External remote control via RS-232C, GPI
- terminals
- Side-by-side rack mounting (with optional BT-MA900G), with vertical tilt mechanism



Mounted to the AJ-HDC27H (for use as a viewfinder)

#### **Option for BT-LH900A**



#### **BT-MA900G** Rack Mount Adaptor

Side-by-side rack mounting example

#### Formats Supported by BT-LH900A

#### O: Standard

| g. otanaara    |   |
|----------------|---|
| NTSC           | O |
| PAL            | O |
| 480/59.94i     | O |
| 480/59.94p     | O |
| 576/50i        | O |
| 720/50p        | O |
| 720/60p,59.94p | 0 |

| 1035/60i,59.94i     | 0 |
|---------------------|---|
| 1080/50i            | 0 |
| 1080/60i,59.94i     | 0 |
| 1080/30p,29.97p     | 0 |
| 1080/25p            | 0 |
| 1080/24p,23.98p     | 0 |
| 1080/24psF,23.98psF | 0 |

Rear Panel

#### Dimensions





BT-LH900A



#### SPECIFICATIONS

|                          | BT-LH2600W                                                   | BT-LH1700W                                                |  |  |  |  |
|---