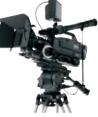

onitor is viewed from different angles.







Waveform monitor screen

#### a monitor or viewfinder. **Panel Features:**

The control panel is separated from the monitor, making the

**Broadcast-Quality Color and Gradation** With 1,024 x 768 (XGA) pixels, the BT-LH900A has the high resolution

**Detached Control Panel Adds Versatility** 

needed to provide broadcast-quality color reproduction and gradation.

BT-LH900A suitable for a wide range of applications, including use as

- Cine gamma correction function allows use as a viewfinder for the VARICAM AJ-HDC27H
- Equipped with a waveform monitor function
- Equipped with marker and blue-only functions External remote control via RS-232C, GPI
- terminals
- Side-by-side rack mounting (with optional BT-MA900G), with vertical tilt mechanism



Mounted to the AJ-HDC27H (for use as a viewfinder)

#### **Option for BT-LH900A**



#### **BT-MA900G** Rack Mount Adaptor

Side-by-side rack mounting example

#### Formats Supported by BT-LH900A

#### O: Standard

| g. otanaara    |   |
|----------------|---|
| NTSC           | O |
| PAL            | O |
| 480/59.94i     | O |
| 480/59.94p     | O |
| 576/50i        | O |
| 720/50p        | O |
| 720/60p,59.94p | 0 |

| 1035/60i,59.94i     | 0 |
|---------------------|---|
| 1080/50i            | 0 |
| 1080/60i,59.94i     | 0 |
| 1080/30p,29.97p     | 0 |
| 1080/25p            | 0 |
| 1080/24p,23.98p     | 0 |
| 1080/24psF,23.98psF | 0 |

Rear Panel

#### Dimensions





BT-LH900A



#### SPECIFICATIONS

|                          | BT-LH2600W