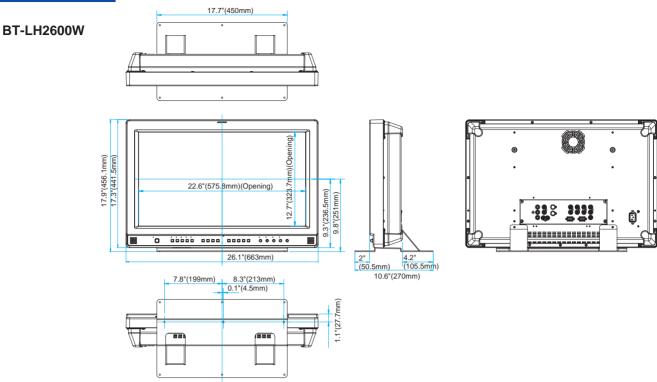

#### SPECIFICATIONS

|                          | BT-LH2600W                                                   | BT-LH1700W                                                |  |  |  |  |
|--------------------------|--------------------------------------------------------------|-----------------------------------------------------------|--|--|--|--|
| GENERAL                  |                                                              |                                                           |  |  |  |  |
| Power Requirement:       | AC100V - 240V 50/60Hz,                                       | AC100V - 240V 50/60Hz, DC12V(11V - 17V)                   |  |  |  |  |
| Power Consumption:       | 1.5A - 0.6 A                                                 | 1.1A - 0.6 A ; 4.5A with 12V DC                           |  |  |  |  |
| Dimensions (WxHxD):      | 26.1" x 17.6" x 10.6" (663 x 456.1 x 270mm, Including stand) | 17" x 12.7" x 7.8" (430 x 323.5 x 198mm, Including stand) |  |  |  |  |
| · · · · ·                | 26.1" x 17.3" x 4.5" (663 x 441.5 x 114mm,                   | 17" x 12.2" x 3.2" (430 x 309 x 81.1mm,                   |  |  |  |  |
|                          | Main unit only; not including stand)                         | Main unit only; not including stand)                      |  |  |  |  |
| Weight:                  | 17.5kg(38.5lbs) (Including stand),                           | 8.1kg(17.8lbs) (Including stand),                         |  |  |  |  |
| C C                      | 15.0kg(33.0lbs) (Main unit only; not including stand)        | 7.2kg(15.8lbs) (Main unit only; not including stand)      |  |  |  |  |
| Operating Temperature:   | +5°C                                                         | - +35°C                                                   |  |  |  |  |
| Operating Humidity:      | 20% - 80%                                                    | % (non dew)                                               |  |  |  |  |
| Storage Temperature:     | -20°C                                                        | - +60°C                                                   |  |  |  |  |
| Storage Humidity:        | 10% - 90%                                                    | % (non dew)                                               |  |  |  |  |
| Display Panel            |                                                              |                                                           |  |  |  |  |
| Panel Size:              | 26"                                                          | 17.1"                                                     |  |  |  |  |
| Aspect Ratio:            | 16:9                                                         | 15:9                                                      |  |  |  |  |
| Resolution:              | 1,366 x 768 pixel (WXGA)                                     | 1,280 x 768 pixel (WXGA)                                  |  |  |  |  |
| Display colors:          | More than 16,770,000 colors                                  | More than 16,700,000 colors                               |  |  |  |  |
| Viewing Angle:           | 1                                                            | 76°                                                       |  |  |  |  |
| Connectors               |                                                              |                                                           |  |  |  |  |
| Video input:             | Video : 1 line, BNC x 2 (7                                   | Through-out connector x 1)                                |  |  |  |  |
|                          |                                                              | hrough-out connector x 1)                                 |  |  |  |  |
|                          |                                                              | line,BNC x 8 (Through-out connector x 4)                  |  |  |  |  |
|                          | However, with RGB-COMP input, it is R, G, B, HD,             |                                                           |  |  |  |  |
|                          | SDI : 2 line,BNC x 3 (switched-out connector x 1)            |                                                           |  |  |  |  |
| Audio input:             |                                                              | (2 (stereo)                                               |  |  |  |  |
| GPI:                     | D-SUB, 9pin                                                  |                                                           |  |  |  |  |
| RS-232C:                 | D-SUB, 9pin                                                  |                                                           |  |  |  |  |
| External DC power input: |                                                              | XLR, 4-pin x 1                                            |  |  |  |  |
| Signal level             |                                                              |                                                           |  |  |  |  |
| Video:                   |                                                              | vel: 0.3Vp-p - 4.0Vp-p                                    |  |  |  |  |
|                          |                                                              | level: TTL level                                          |  |  |  |  |
| Audio:                   |                                                              | nal level: 0.5Vrms                                        |  |  |  |  |
|                          | Speaker output: 0.5W + 0.5W                                  |                                                           |  |  |  |  |
| Accessories:             | Power cord, power                                            | er cord hook, screw                                       |  |  |  |  |