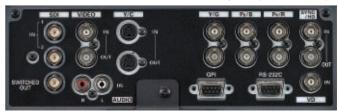

e on LCD monitors due to slight differences in the monitors' chromatic ranges. BT-LH2600W/BT-LH1700W uses a technology called color space conversion to produce the same EBU\*4-based colors as a CRT. \*4 SMPTE-C in North America.

#### Wide 176° Horizontal and Vertical Viewing Angle

A 176° horizontal and vertical viewing angle has been realized by using a high intensity, high contrast LCD

panel. Ease of viewing is secured by reducing changes in color due to the viewing angle.



#### 2 SDI Inputs, PC Input Compatible

Compatible with multiple HD and SD formats. Two SDI input with automatic switching between HD and SD comes standard. Also equipped with one SDI output, a Component input (Y/Pb/Pr ,RGB switching), Y/C and Composite.RGB is compatible with PC input.



rear panel (BT-LH2600W)



rear panel (BT-LH1700W)

#### **Pixel-to-Pixel**

Equipped only with the BT-LH2600W

The BT-LH2600W is equipped with a pixel-to-pixel function. This function allows you to display and confirm video pixels inputted in HD-SDI without any resizing. When using 1080i, choose from LT/RT/LB/RB/CENTER for the display area. In 720p, it is displayed in the actual size.

#### 1080i



720p



#### **Audio Level Meter**

Equipped only with the BT-LH2600W

The BT-LH2600W comes with an audio embedded function. In addition, the SDI-input audio level can be displayed on the screen with a white skeleton bar meter. Choose from 2ch/4ch/8ch/off for the display.



## Coordination of Multiple Cameras on Split Screens

A frame of video can easily be frozen and displayed as a still image on the left side of th