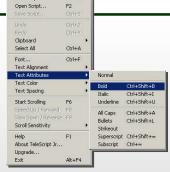

## Simple and Intuitive Interface

All of the functions available in **TeleScript JR** are just a right-click away, with no cluttered or complicated toolbars and buttons to slow you down. Plus all of the commands have an associated keyboard shortcut -- a powerful feature for advanced users.